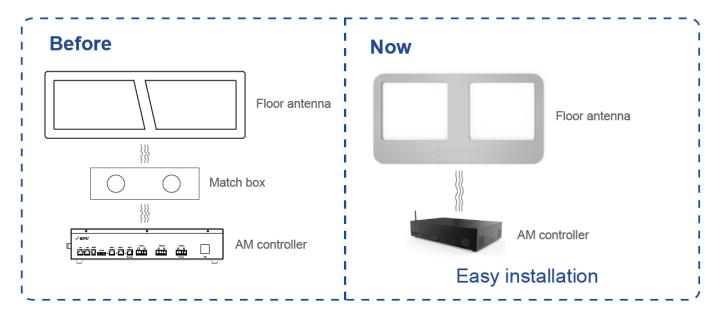

mm / 83" Width: 870mm / 34" Thickness: 20mm / 0.78"



# Aisle Width

1640: 1.6m (5.2ft) 1840: 1.8m (5.9ft) 2100: 2.1m (6.9ft)



Central Frequency 58KHz





Central Frequency

# **G80** Floor antenna for invisible protection

# **Key Features:**

#### HIGH EFFICIENCY

Remote maintenance Software tuning

#### **HIGH SECURITY**

Delivers audible and visual alerts when items with active tags pass through the detection zone

## TAG-TOO-CLOSE" FEATURE

Allows store staff to easily differentiate alarm alerts and make a fast and appropriate response

## SUPERIOR SHOPPING EXPERIENCE

Excellent noise immunity and invisible protection

#### **COST-EFFECTIVENESS**

One controller controls up to two floor antennas

#### FIT FOR DIFFERENT STORE ENTRANCES AND EXITS

Three optional antenna dimensions