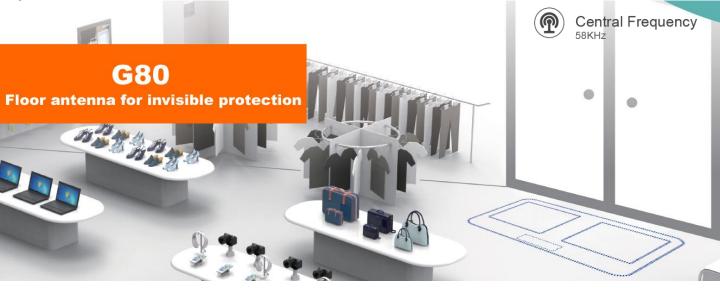

育場防盗. 30商品防盗. 人流統計. 數據分析. RFID系統. 圖書館守全系統. 熱像儀. 防疫商品 TEL:+886-2-2557-7028 FAX:+886-2-2221-0875 Add: 235024 新北市中和區光環路二段 106 號 🗈 🛜 😮

AM floor antenna Saturn G80 has improved performance and secures stores with a detection height of up to 1.5m (4.9ft). The invisible floor antenna enhances high security and maximizes customer flow in the stores

# **G80** Floor antenna for invisible protection

# Aisle Width

1640: 1.6m (5.2ft) 1840: 1.8m (5.9ft) 2100: 2.1m (6.9ft)

Central Frequency 58KHz

Central Frequency